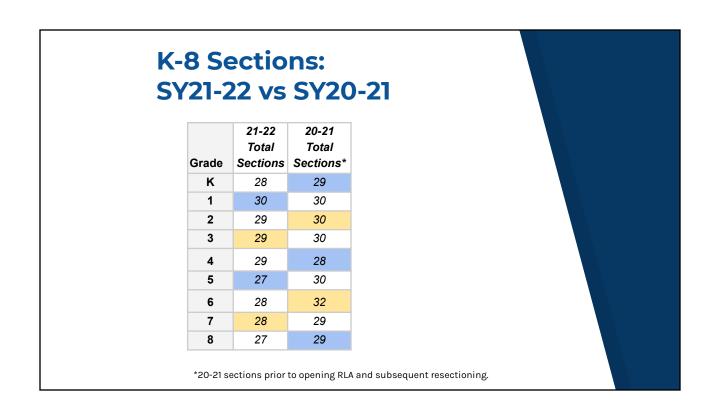

\*Pre Remote Plus Learning Model & Remote Learning Academy reopening plan; Significant enrollment losses followed, as well as section re-distributions to staff RLA